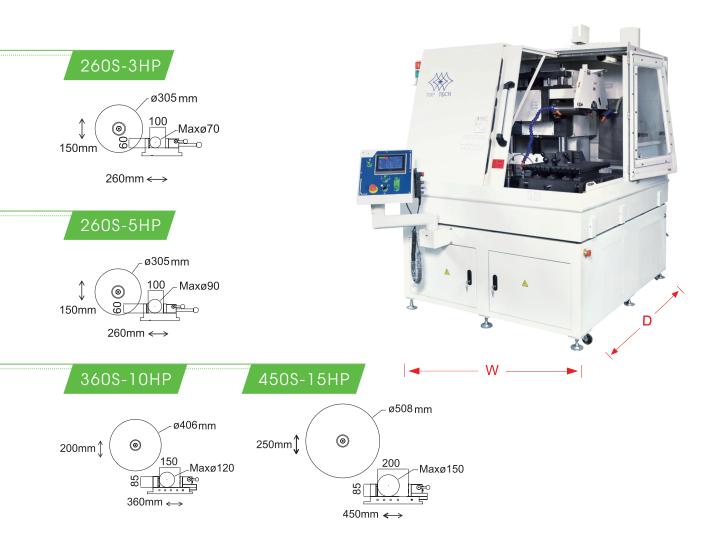

## ALTOCUT-CF SERIES

ALTOCUT CF series of abrasive cutter are our largest cutter ......

Using cutoff wheels ranging from 12" (305mm) to 20" (508mm). These machines are capable of cutting pieces up to 6" (150mm) in diameter and with a cutting depth of nearly 18" (450mm) at 250mm height and it also can handle long and heavy work pieces.

Corrosion resistant construction.

8

| MODEL NO.            | 260S                                      | 360S                               | 450S                                 |
|----------------------|-------------------------------------------|------------------------------------|--------------------------------------|
| Motor Power          | 3HP / 5HP-3Ø                              | 10HP-3Ø                            | 15HP-3Ø                              |
| Max. Round Sample    | Max.Ø70mm / Ø90mm                         | Max.Ø120mm                         | Max.Ø150mm                           |
| Cut-Off Blade        | Max.Ø305xØ31.75                           | Max.Ø406xØ32                       | Max.Ø508xØ32                         |
| Cutting Depth        | 260mm at 150mm height                     | 360mm at 200mm height              | 450mm at 250mm height                |
| Machine Size (WxDxH) | 1150x1700x1950mm                          | 1650x2200x2100mm                   | 1650x2200x2100mm                     |
| Feeding Method       | Auto / Manual                             |                                    |                                      |
| Rotational Speed     | 2100rpm / 2500rpm<br>(50HZ / 60HZ)        | 1650rpm / 2100rpm<br>(50HZ / 60HZ) | 1650rpm / 2100rpm<br>( 50HZ / 60HZ ) |
| T Model Working      | 300x300mm                                 | 500x450mm                          | 500x450mm                            |
| Power Supply         | AC220 / 380 / 415 / 440V-3Ø               |                                    |                                      |
| Water Tank Capacity  | CK003-03 ( 200L )                         | CK003-03 ( 200L )                  | CK003-03 ( 200L )                    |
| Option               | CK001 / CK002 / CK003 / CK004 / MULTISTEP |                                    |                                      |