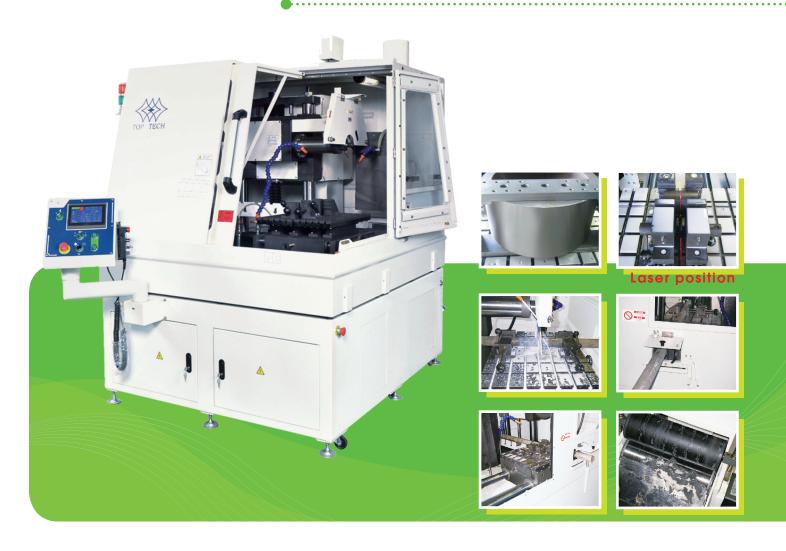

## ALTOCUT-CF SERIES

ALTOCUT CF series of abrasive cutter are our largest cutter ......

Using cutoff wheels ranging from 12" (305mm) to 20" (508mm). These machines are capable of cutting pieces up to 6" (150mm) in diameter and with a cutting depth of nearly 18" (450mm) at 250mm height and it also can handle long and heavy work pieces.

Large opening doors allow easy loading and unloading.

Stainless Steel T-Slot vice beds allow complete flexibility in your choice of clamping arrangement.

The hydraulic operation system allows for speed consistency.