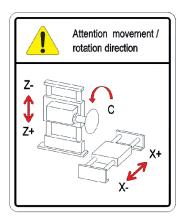

## PRECISO-CL SERIES

The CL80A and CL100A are our table top most powerful and versatile high speed precision cutters .......

The automatic cutter with best in touch panel. This cutter enables simple, quick and easy positioning of samples for cutting and sectioning. It allows to cut in 2 directions, large cutting capacity and programmable cutting function. Use either abrasive cut off blade or diamond wafering blade on variable rotational speed.