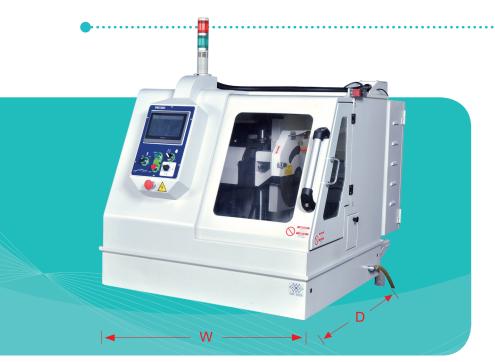

## PRECISO-CL SERIES

The CL80A and CL100A are our table top most powerful and versatile high speed precision cutters .......

The automatic cutter with best in touch panel. This cutter enables simple, quick and easy positioning of samples for cutting and sectioning. It allows to cut in 2 directions, large cutting capacity and programmable cutting function. Use either abrasive cut off blade or diamond wafering blade on variable rotational speed.

| MODEL NO.                  | 80A              | 100A            |
|----------------------------|------------------|-----------------|
| Motor Power                | 3Kw              | 4.5Kw           |
| Max. Round Sample          | Max.Ø80mm        | Max.Ø100mm      |
| Cut-Off Blade              | Max.Ø305xØ31.75  | Max.Ø355xØ31.75 |
| Machine Size<br>(WxDxH)    | 1000x1250x1200mm |                 |
| Weight                     | 500kg            |                 |
| Feeding Method             | Auto             |                 |
| Effective Rotational Speed | 50~3000rpm       |                 |
| Horizontal Movement        | 260mm            | 260mm           |
| Vertical Movement          | 150mm            | 150mm           |
| Power Supply               | AC220V-3Ø        |                 |